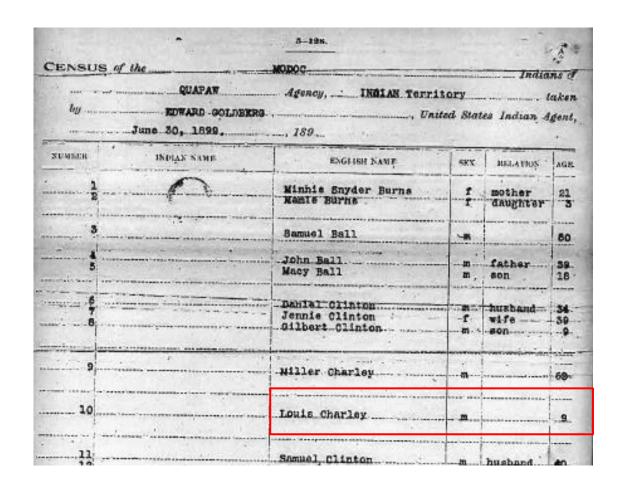

| CENSUS of | the            | 8-128.<br>MODOC                               | gli gi | India                                   | ns o     |
|-----------|----------------|-----------------------------------------------|--------|-----------------------------------------|----------|
| - by      | EDWARD GOLDE   | Agency, INDIAN Terri                          |        |                                         |          |
|           | June 30, 1899. | , 189                                         |        |                                         |          |
| NUMBER.   | INDIAN NAME    | ENGLISH NAME,                                 | SEX.   | RELATION.                               | AGE      |
| ·- 1      | -              | Minnie Snyder Burns<br>Wamie Burns            | F      | mother<br>daughter                      | 21       |
| 8         |                | Samuel Ball                                   | m      | Contract of                             | 80       |
| - 1       |                | John Ball<br>Macy Ball                        | - A    | father                                  | 39<br>18 |
| \$        |                | Deniel Clinton Jennie Clinton Gilbert Clinton | 1      | husband<br>wife<br>son                  | 34 39    |
| 9         |                | Willer Charley                                |        | - 10 mm                                 | 60       |
| 10        |                | Louis Charley                                 | 1_     | 3 1 1 1 1 1 1 1 1 1 1 1 1 1 1 1 1 1 1 1 |          |