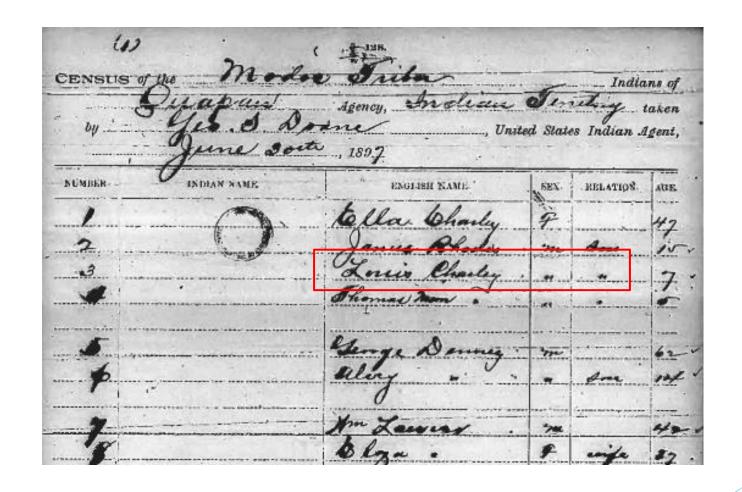

| NUMBER | INDIAN NAME                          | ENGLISH NAME    | SEX. | ENATION. | AGE. |
|--------|--------------------------------------|-----------------|------|----------|------|
| 47 .   |                                      | Ettie Glanley   | . F  |          | 31   |
| 48     |                                      | balli Spice     | u F  |          | 3/   |
| 49     |                                      | вога жании      | £    |          | 34   |
| 50     |                                      | Mary an mode    | e s  |          | 85   |
| 5./    |                                      | miller Charle   | y M  |          | 40   |
| 2      | ************************************ | Ben Lawren      | 3 m  |          | 41   |
| 23     |                                      | Samuel be linto | n m  |          | 3%   |
|        |                                      | Just "          | m    | oon      | /    |