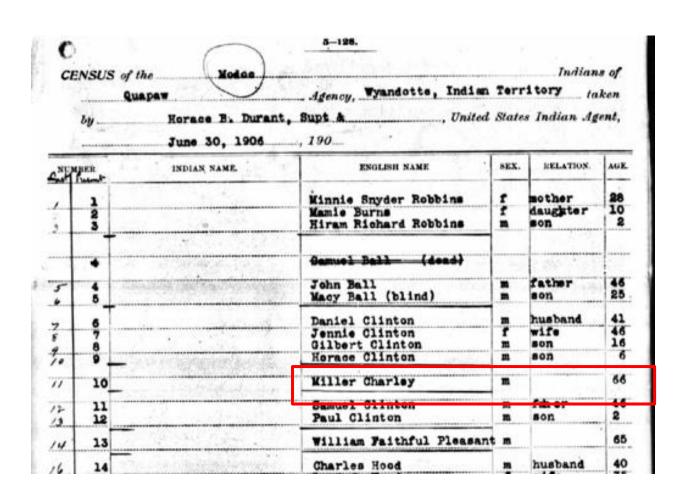

# Key Point

All the following Modoc census records note Miller's Charley was without children.

This is the column in which a spouse or child would be listed. In Miller's Charley case, there is no notation of either.

- Census lists Miller's Charley as married to Sophia Charley.
- Note that none of the Modoc census records indicate the pair had any children.

\*This Census is the last record of Sophia Charley/McCarty as she died sometime in early 1890