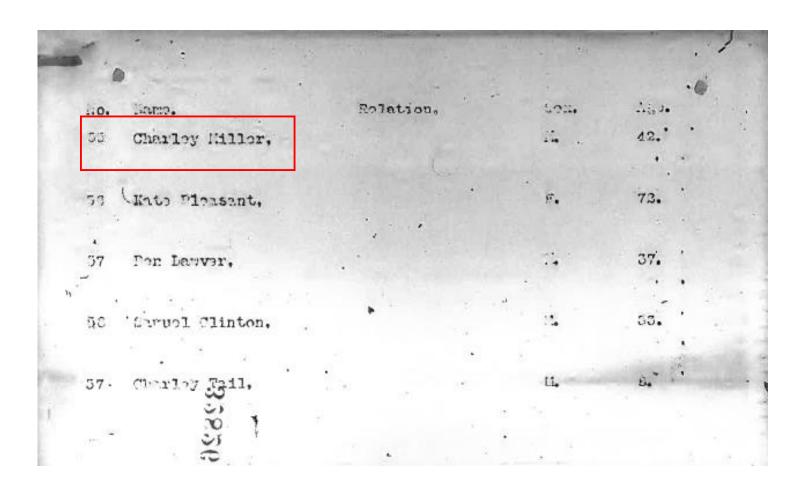

| NO. | INDIAN M | AMI? | ENGLISH | I NAME  | SEX.  | RELATION | AGE |
|-----|----------|------|---------|---------|-------|----------|-----|
| 47  |          | . 4  | Etta s  | lauley  | 7.    |          | 20  |
| 48  |          | 6    | allio & | Spicero | 2     |          | 39  |
| 49  |          | 2    | raia Ol | CKerin  | of of | -        | 33  |
| 57  |          |      |         | Hiller  |       |          | 45  |
| 2   |          | ×    | Den L   | acoour  | m.    | /        | 40  |
| 3   |          | 6    | and Ph  | ritoro  | m.    |          | 36  |