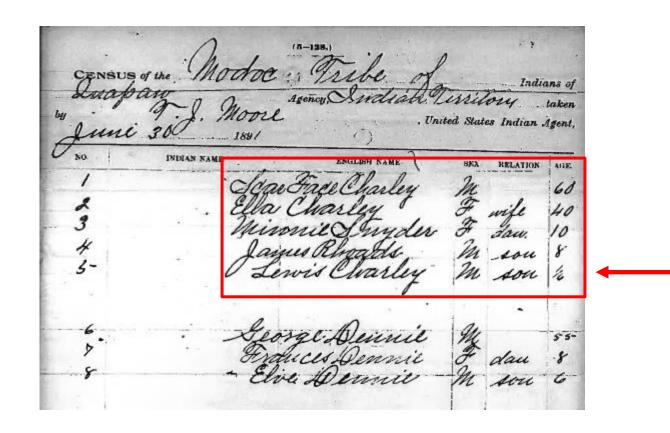

- Census lists Miller's Charley as married to Sophia Charley.
- Note that none of the Modoc census records indicate the pair had any children.

\*This Census is the last record of Sophia Charley/McCarty as she died sometime in early 1890