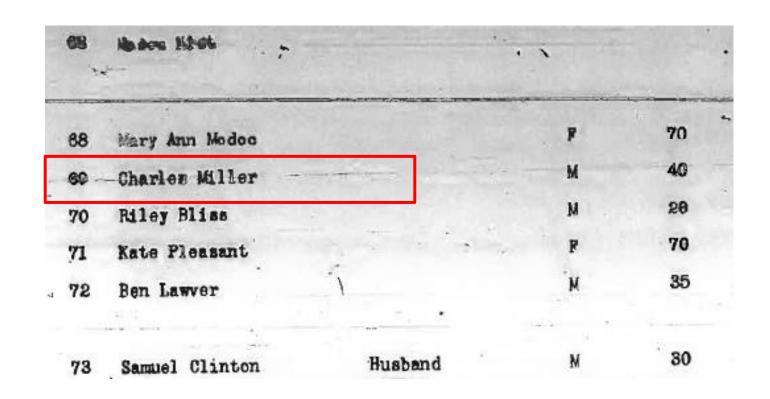

| NUMBER | INDIAN NAME                          | ENGLISH NAME    | SEX. | ENATION. | AGE. |
|--------|--------------------------------------|-----------------|------|----------|------|
| 47 .   |                                      | Ettie Glanley   | . F  |          | 31   |
| 48     |                                      | balli Spice     | u F  |          | 3/   |
| 49     |                                      | вога жании      | £    |          | 34   |
| 50     |                                      | Mary an mode    | e s  |          | 85   |
| 5./    |                                      | miller Charle   | y M  |          | 40   |
| 2      | ************************************ | Ben Lawren      | 3 m  |          | 41   |
| 23     |                                      | Samuel be linto | n m  |          | 3%   |
|        |                                      | Just "          | m    | oon      | /    |