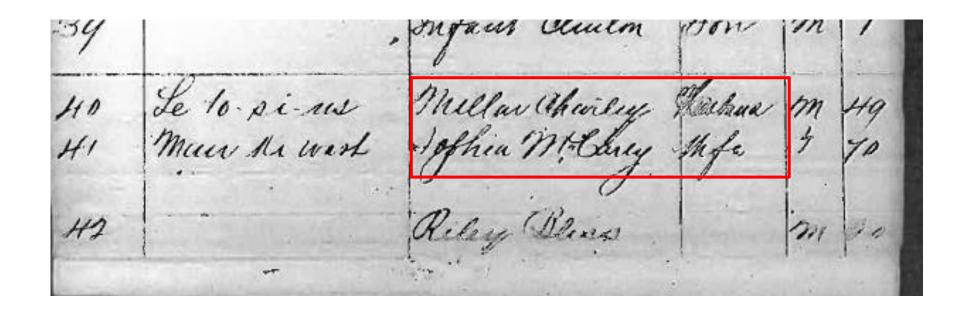

# Key Point

All the following Modoc census records note Miller's Charley was without children.

This is the column in which a spouse or child would be listed. In Miller's Charley case, there is no notation of either.

- Census lists Miller's Charley as married to Sophia Charley.
- Note that none of the Modoc census records indicate the pair had any children.

\*This Census is the last record of Sophia Charley/McCarty as she died sometime in early 1890