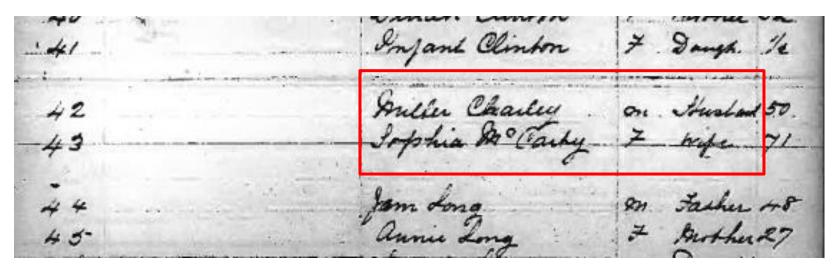

- Census lists Miller's Charley as married to Sophia Charley.
- Note that none of the Modoc census records indicate the pair had any children.

\*This Census is the last record of Sophia Charley/McCarty as she died sometime in early 1890

| NO. | INDIAN M | AMI? | ENGLISH | I NAME  | SEX.  | RELATION | AGE |
|-----|----------|------|---------|---------|-------|----------|-----|
| 47  |          | . 4  | Etta s  | lauley  | 7.    |          | 20  |
| 48  |          | 6    | allio & | Spicero | 2     |          | 39  |
| 49  |          | 2    | raia Ol | CKerin  | of of | -        | 33  |
| 57  |          |      |         | Hiller  |       |          | 45  |
| 2   |          | ×    | Den L   | acoour  | m.    | /        | 40  |
| 3   |          | 6    | and Ph  | ritoro  | m.    |          | 36  |