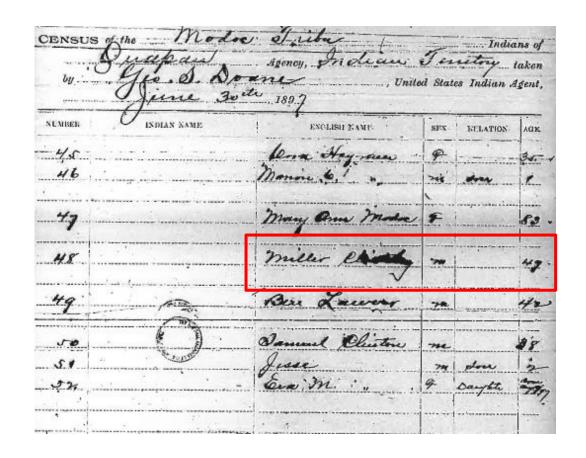

| CENSUS of | the            | 8-128.<br>MODOC                               | gli gi | India                                   | ns o     |
|-----------|----------------|-----------------------------------------------|--------|-----------------------------------------|----------|
| - by      | EDWARD GOLDE   | Agency, INDIAN Terri                          |        |                                         |          |
|           | June 30, 1899. | , 189                                         |        |                                         |          |
| NUMBER.   | INDIAN NAME    | ENGLISH NAME,                                 | SEX.   | RELATION.                               | AGE      |
| ·- 1      | -              | Minnie Snyder Burns<br>Wamie Burns            | F      | mother<br>daughter                      | 21       |
| 8         |                | Samuel Ball                                   | m      | Contract of                             | 80       |
| - 1       |                | John Ball<br>Macy Ball                        | - A    | father                                  | 39<br>18 |
| \$        |                | Deniel Clinton Jennie Clinton Gilbert Clinton | 1      | husband<br>wife<br>son                  | 34 39    |
| 9         |                | Willer Charley                                |        | - 10 mm                                 | 60       |
| 10        |                | Louis Charley                                 | 1_     | 3 1 1 1 1 1 1 1 1 1 1 1 1 1 1 1 1 1 1 1 |          |