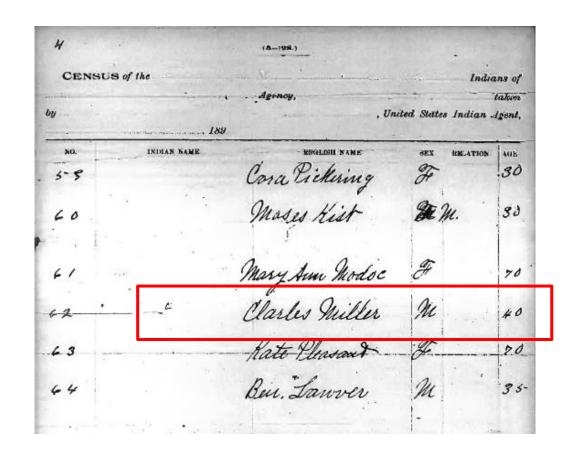

| NUMBER | INDIAN NAME                          | ENGLISH NAME    | SEX. | ENATION. | AGE. |
|--------|--------------------------------------|-----------------|------|----------|------|
| 47 .   |                                      | Ettie Glanley   | . F  |          | 31   |
| 48     |                                      | balli Spice     | u F  |          | 3/   |
| 49     |                                      | вога жании      | £    |          | 34   |
| 50     |                                      | Mary an mode    | e s  |          | 85   |
| 5./    |                                      | miller Charle   | y M  |          | 40   |
| 2      | ************************************ | Ben Lawren      | 3 m  |          | 41   |
| 23     |                                      | Samuel be linto | n m  |          | 3%   |
|        |                                      | Just "          | m    | oon      | /    |