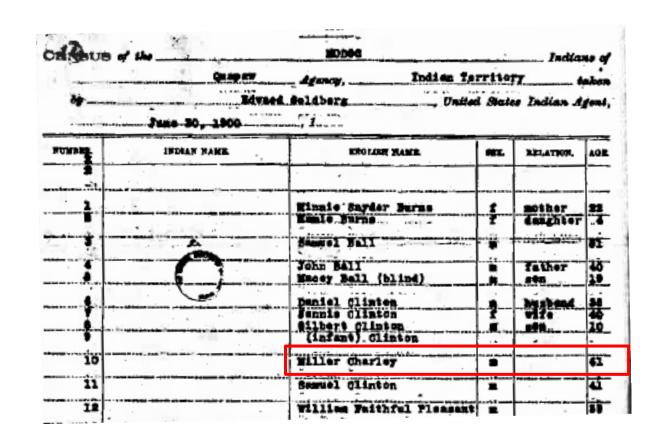

# Key Point

All the following Modoc census records note Miller's Charley was without children.

This is the column in which a spouse or child would be listed. In Miller's Charley case, there is no notation of either.

- Census lists Miller's Charley as married to Sophia Charley.
- Note that none of the Modoc census records indicate the pair had any children.

\*This Census is the last record of Sophia Charley/McCarty as she died sometime in early 1890