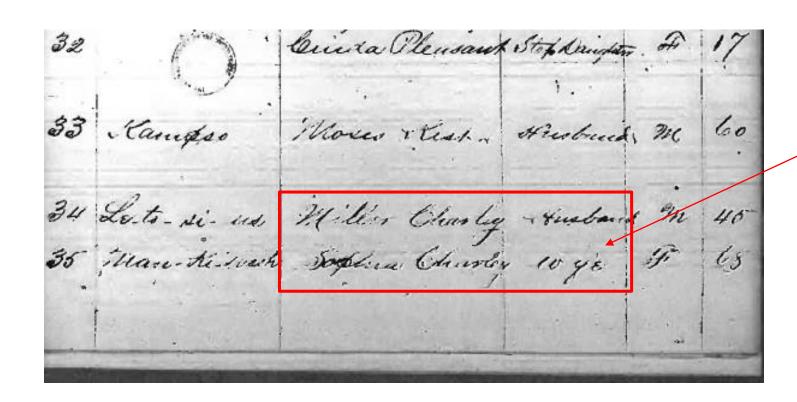

# Key Point

All the following Modoc census records note Miller's Charley was without children.

This is the column in which a spouse or child would be listed. In Miller's Charley case, there is no notation of either.

- Census lists Miller's Charley as married to Sophia Charley.
- Note that none of the Modoc census records indicate the pair had any children.

\*This Census is the last record of Sophia Charley/McCarty as she died sometime in early 1890