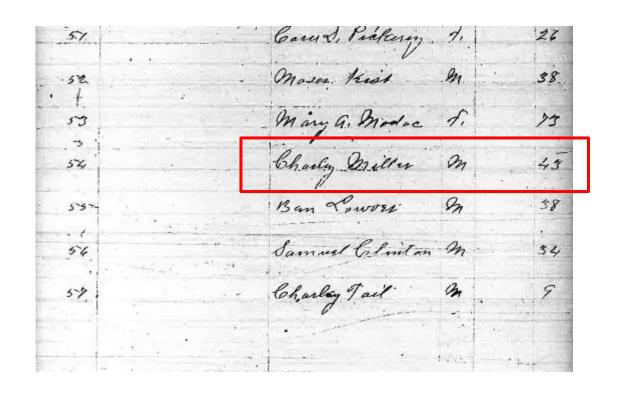

| NUMBER | INDIAN NAME                          | ENGLISH NAME    | SEX. | ENATION. | AGE. |
|--------|--------------------------------------|-----------------|------|----------|------|
| 47 .   |                                      | Ettie Glanley   | . F  |          | 31   |
| 48     |                                      | balli Spice     | u F  |          | 3/   |
| 49     |                                      | вога жании      | £    |          | 34   |
| 50     |                                      | Mary an mode    | e s  |          | 85   |
| 5./    |                                      | miller Charle   | y M  |          | 40   |
| 2      | ************************************ | Ben Lawren      | 3 m  |          | 41   |
| 23     |                                      | Samuel be linto | n m  |          | 3%   |
|        |                                      | Just "          | m    | oon      | /    |