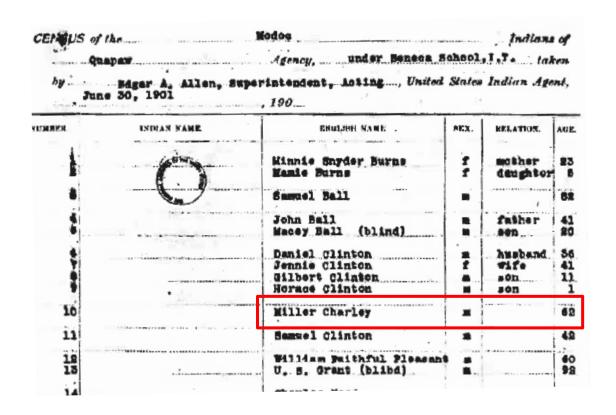

# Key Point

All the following Modoc census records note Miller's Charley was without children.

This is the column in which a spouse or child would be listed. In Miller's Charley case, there is no notation of either.

- Census lists Miller's Charley as married to Sophia Charley.
- Note that none of the Modoc census records indicate the pair had any children.

\*This Census is the last record of Sophia Charley/McCarty as she died sometime in early 1890