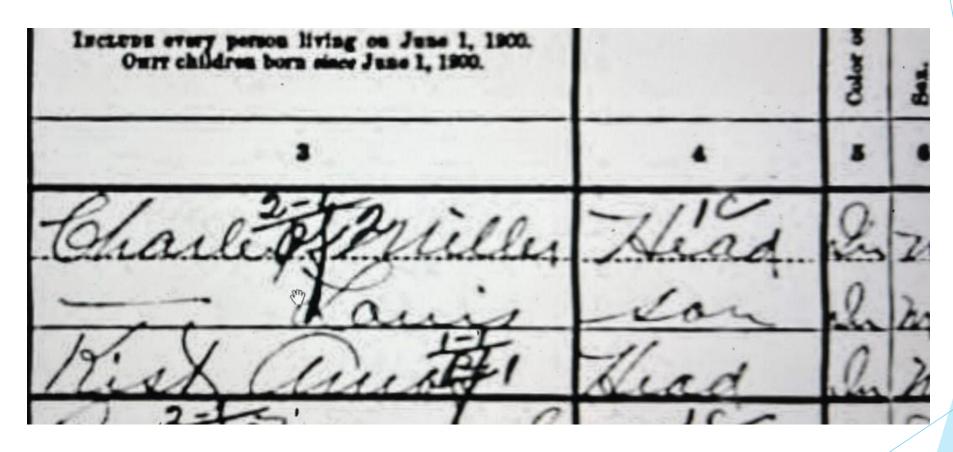

# Key Point

All the following Modoc census records note Miller's Charley was without children.

This is the column in which a spouse or child would be listed. In Miller's Charley case, there is no notation of either.

- Census lists Miller's Charley as married to Sophia Charley.
- Note that none of the Modoc census records indicate the pair had any children.

\*This Census is the last record of Sophia Charley/McCarty as she died sometime in early 1890