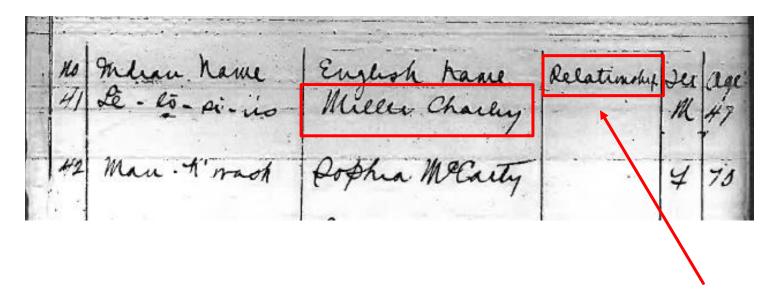

# Key Point

All the following Modoc census records note Miller's Charley was without children.

This is the column in which a spouse or child would be listed. In Miller's Charley case, there is no notation of either.

- Census lists Miller's Charley as married to Sophia Charley.
- Note that none of the Modoc census records indicate the pair had any children.

\*This Census is the last record of Sophia Charley/McCarty as she died sometime in early 1890

| NO. | INDIAN M | AMI? | ENGLISH | I NAME  | SEX.  | RELATION | AGE |
|-----|----------|------|---------|---------|-------|----------|-----|
| 47  |          | . 4  | Etta s  | lauley  | 7.    |          | 20  |
| 48  |          | 6    | allio & | Spicero | 2     |          | 39  |
| 49  |          | 2    | raia Ol | CKerin  | of of | -        | 33  |
| 57  |          |      |         | Hiller  |       |          | 45  |
| 2   |          | ×    | Den L   | acoour  | m.    | /        | 40  |
| 3   |          | 6    | and Ph  | ritoro  | m.    |          | 36  |