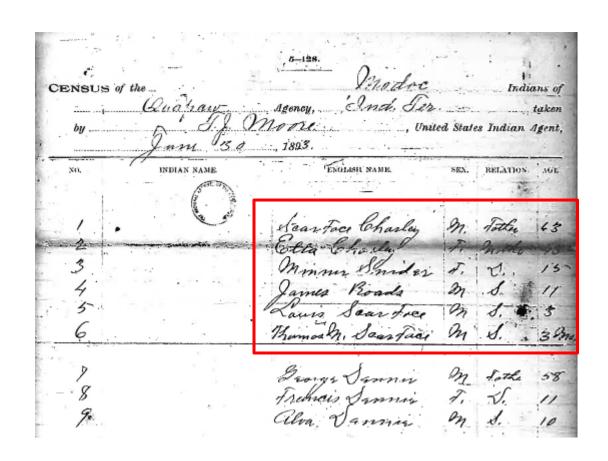

| NO. | INDIAN M | AMI? | ENGLISH | I NAME  | SEX.  | RELATION | AGE |
|-----|----------|------|---------|---------|-------|----------|-----|
| 47  |          | . 4  | Etta s  | lauley  | 7.    |          | 20  |
| 48  |          | 6    | allio & | Spicero | 2     |          | 39  |
| 49  |          | 2    | raia Ol | CKerin  | of of | -        | 33  |
| 57  |          |      |         | Hiller  |       |          | 45  |
| 2   |          | ×    | Den L   | acoour  | m.    | /        | 40  |
| 3   |          | 6    | and Ph  | ritoro  | m.    |          | 36  |