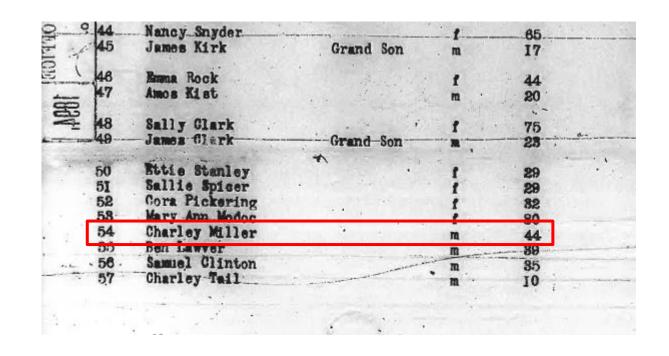

- Census lists Miller's Charley as married to Sophia Charley.
- Note that none of the Modoc census records indicate the pair had any children.

\*This Census is the last record of Sophia Charley/McCarty as she died sometime in early 1890