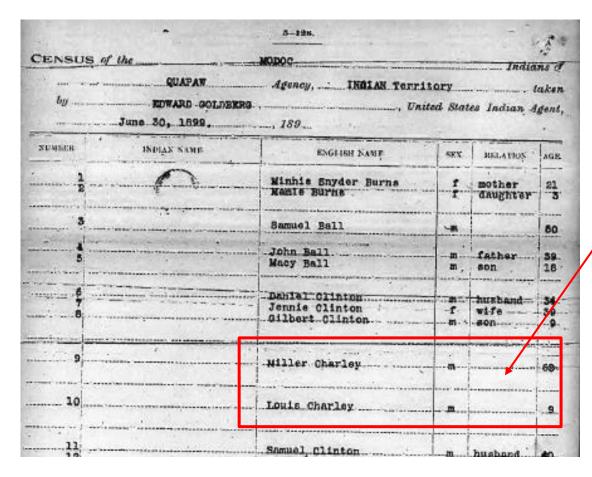

| CENSUS of | the            | 8-128.<br>MODOC                               | gli gi | India                                   | ns o     |
|-----------|----------------|-----------------------------------------------|--------|-----------------------------------------|----------|
| - by      | EDWARD GOLDE   | Agency, INDIAN Terri                          |        |                                         |          |
|           | June 30, 1899. | , 189                                         |        |                                         |          |
| NUMBER.   | INDIAN NAME    | ENGLISH NAME,                                 | SEX.   | RELATION.                               | AGE      |
| ·- 1      | -              | Minnie Snyder Burns<br>Wamie Burns            | F      | mother<br>daughter                      | 21       |
| 8         |                | Samuel Ball                                   | m      | Contract of                             | 80       |
| - 1       |                | John Ball<br>Macy Ball                        | - A    | father                                  | 39<br>18 |
| \$        |                | Deniel Clinton Jennie Clinton Gilbert Clinton | 1      | husband<br>wife<br>son                  | 34 39    |
| 9         |                | Willer Charley                                |        | - 10 mm                                 | 60       |
| 10        |                | Louis Charley                                 | 1_     | 3 1 1 1 1 1 1 1 1 1 1 1 1 1 1 1 1 1 1 1 |          |