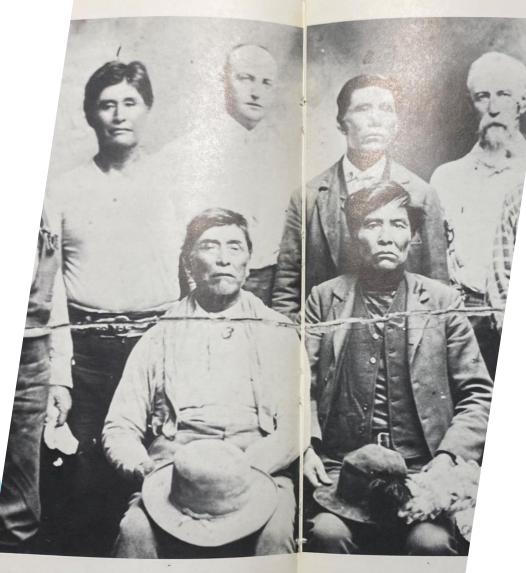

Source: James, Cheewa. Modoc: The Tribe That Wouldn't Die, Happy Camp, CA. p. 186. (emphasis added).

erritory, showing adoption of Anglo-American clothing and sons. (Front row, left to right) Charley Miller (Miller's

Charley) and Ben Lawver ( Ball, unidentified, Asa Tit

► "REFUGEE MODOC in Indian Territory, showing adoption of Anglo-American clothing and "Indian" style uncreased Stetsons.

(Front row, left to right) <u>Charley Miller</u> (Miller's Charley) and Ben Lawver (Yellowhammer). Back row, left to right) unidentified, Johnny Ball, unidentified, Asa Tittle, unidentified, Sam Lawver."

Source: Faulk, Odie. <u>The Modoc People</u>, <u>Indian Tribal Series</u>. Phoenix, pp.94-95 (1976). (emphasis added)